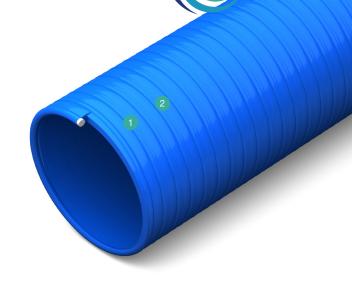

#### **Construction:**

Manufactured with a white rigid crush and kink resistant anti-shock PVC spiral helix encapsulated in the industry standard blue flexible oil resistant PVC cover, with a smooth inside wall.

#### **Colours:**

Standard - Blue, White Helix Bottle Green, White Helix

- 1. Shock resistant rigid PVC reinforcement
- 2. Oil resistant Phthalate free PVC