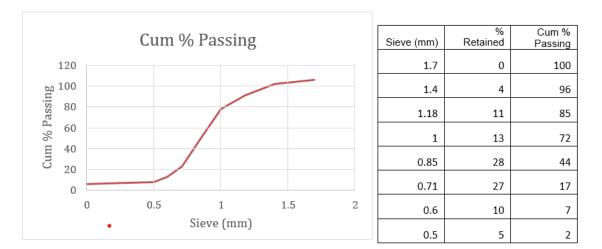

## **Product Data Sheet**

Typical analysis of material produced and does not constitute product certification for material supply

Product Product code Specification Appearance Packaging Sieve Standard

7C Filter Sand 508-1T, 508-20KG ES 0.56-0.70mm UC≤1.5 Dry, tan sand, graded to the above specification 1 tonne bulk bag, 20kg bag ASTM 1141.11.1, ASTM C136



| Property                 | Limit                       | Test Method           |
|--------------------------|-----------------------------|-----------------------|
| Moisture content         | <0.2%                       | AS 1289.2.1.1         |
| Bulk density (compacted) | Approx. 1.5t/m <sup>3</sup> | AS 1141.4             |
| Particle Density         | 2.60-2.65                   | AS 1141.5, ASTM C128  |
| Material <75µm           | <0.5%                       | AS 1141.12, ASTM C120 |
| Acid Solubility          | <0.2%                       | AWWA-B100 Sect 5.3    |
| Mohs Hardness            | 7                           | Mohs Scale            |

This product may contain metallic impurities. Please review suitability of this product prior to use.