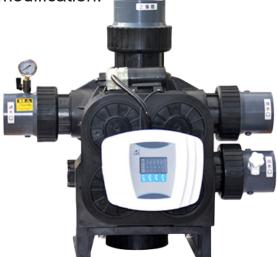

## Runxin 63650 50m3 /hr Automatic Softener Valve

The 63650 automatic softener valves feature a flow rate of 50m<sup>3</sup>/h. It adopts a flat corrosion resistant gasket for opening and closing. The different functions of service, backwash, and fast rinsing can be made through simple parameter modification.

Material: The valve body is made of ABS plastic reinforced with 10% glass fibre, ensuring it is high impact resistant, heat resistant, and flame retardant. The valve core is made of a wear and corrosion resistant ceramic disc with a long service life and easy replacement.

## Features:

1. Easy to install

## 2. LED dynamic display

**3.** Long outage indicator, if power goes out all the setting data will be preserved, and the process will continue when the power supply is back to normal. The user will only need to reset the time.

**4. Keyboard protection** If there is no operation within one minute, the keyboard will automatically lock, thus preventing unintended operation.

**5. Equipped with a relief valve**. The valve will upload the pressure between the pump and the control valve, ensuring booster pump and valve safety when switching between flows.

6. All parameters can be adjusted based on your needs.

| Model:               | 63520T / 63620T                                              |
|----------------------|--------------------------------------------------------------|
| Regeneration         | Time Clock type / Meter type                                 |
| Mount Type           | Top Mount                                                    |
| Inlet/Outlet         | 3" M                                                         |
| Drain                | 3" M                                                         |
| Brine Line Connector | 1" M                                                         |
| Mounting Base        | 4" 8NPSM                                                     |
| Riser pipe           | 1.5" D-GB                                                    |
| Flow rate            | 50m3/hr                                                      |
| Filter tank          | 36-63"                                                       |
| Water Pressurer      | 0.2-0.6Mpa                                                   |
| Water Temperature    | 5-50degC                                                     |
| Water Turbidity      | <5FTU                                                        |
| Power Adaptor        | Input AC100~240V/50~60Hz Output DC12V/1.5A                   |
| Application          | Residential softener, Boiler water softener, RO pretreatment |
| Filter Media         | Softener Resin                                               |