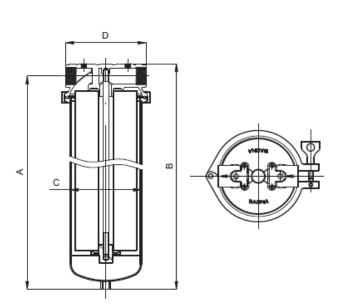

## Specifications

| Model      | A<br>(mm) | B<br>(mm) | С<br>(mm)    | D<br>(mm) | In/Out |
|------------|-----------|-----------|--------------|-----------|--------|
| BN7-10" -E | 355       | 378       | φ133         | 150       | 1 "    |
| BN7-20"-E  | 605       | 628       | φ <b>133</b> | 150       | 1 "    |
| BN7-30" -E | 855       | 878       | φ <b>133</b> | 150       | 1 "    |
| BN7-40"-E  | 1105      | 1128      | φ <b>133</b> | 150       | 1 "    |