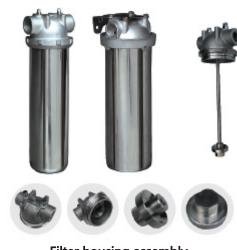

- •Material 316SS
- •Max working pressure 150psi
- •Blasted surface finish
- •Inlet / outlet 1" BSP

Filter housing assembly

Filter types to suit housing