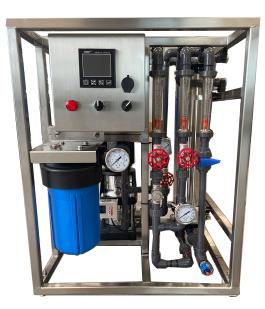

| WERO MINI |           |           |  |  |
|-----------|-----------|-----------|--|--|
| Size      | Membranes | Flow rate |  |  |
| MINI 1    | 1 x 4021  | 70l/h     |  |  |
| MINI 2    | 2 x 4021  | 120l/h    |  |  |
| MINI 3    | 3 x 4021  | 180l/h    |  |  |