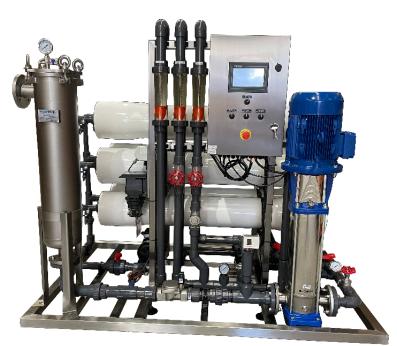

|         | WERO8     |           |
|---------|-----------|-----------|
| Size    | Membranes | Flow rate |
| WERO8-1 | 1 x 4040  | >1000 l/h |
| WERO8-2 | 2 x 4040  | >2000 l/h |
| WERO8-3 | 3 x 4040  | >3000 l/h |
| WERO8-4 | 4 x 4040  | >4000 l/h |
| WERO8-5 | 5 x 8040  | >5000 l/h |
| WERO8-6 | 6 x 8040  | >6000 l/h |

WERO8-6

Waterequip are distributors and agents for Vontron and Filmtec membranes

Waterequip are distibutors and agents for JM and Firstline membrane housings and components

Waterequip are distibutors and agents for Lowara Pumps