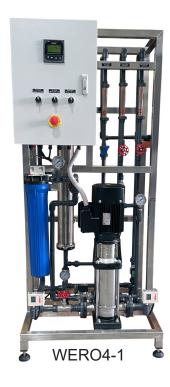

## ian made reverse osmosis equipment

|   |         | WERO4     |            |
|---|---------|-----------|------------|
|   | Size    | Membranes | Flow rate  |
|   | WERO4-1 | 1 x 4040  | 175-250l/h |
|   | WERO4-2 | 2 x 4040  | 300-450l/h |
| - | WERO4-3 | 3 x 4040  | 500-700l/h |
| - | WERO4-4 | 4 x 4040  | 750-900l/h |