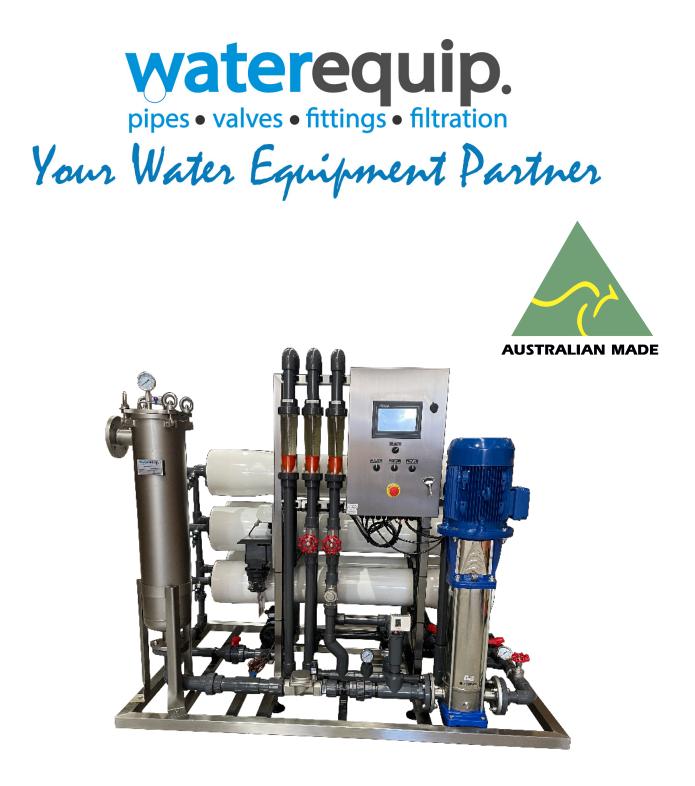

Australian Made Reverse Osmosis Equipment

The dependable name in Austral

At Waterequip we believe the best ROs are made right here down under in Australia. We take great pride in the fact that we are the only water equipment wholesaler who builds and supports its own equipment. We can customise a solution to your needs and have complete filtration packages available in stock.

- Australian Made
- 304/316 Stainless Steel Frames
- Suitable for ULP and LP membrane types
- PLC and HMI controllers
- Flow range from 50l/h-6000l/h
- Only quality components used
- Multiple configurations made to order
- · Complete filtration and pre-filtration systems available
- Carry a wide range of spare parts, membranes and consumables

## ian made reverse osmosis equipment

|   |         | WERO4     |            |
|---|---------|-----------|------------|
|   | Size    | Membranes | Flow rate  |
|   | WERO4-1 | 1 x 4040  | 175-250l/h |
|   | WERO4-2 | 2 x 4040  | 300-450l/h |
| - | WERO4-3 | 3 x 4040  | 500-700l/h |
| - | WERO4-4 | 4 x 4040  | 750-900l/h |