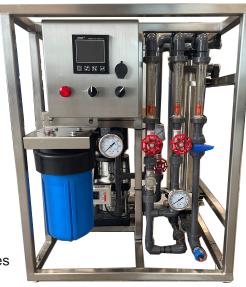

The WERO Mini is a very versatile reverse osmosis system. The mini was designed to be an under bench RO that could be used in laboratories or the medical profession to provide a pure water solution and be discrete and quite when in operation. The mini comes in 1, 2 and 3 membrane options and can be customized to suit your application.

| WERO | M | INI |
|------|---|-----|
|------|---|-----|

| Size   | Membranes | Flow rate |
|--------|-----------|-----------|
| MINI 1 | 1 x 4021  | 70l/h     |
| MINI 2 | 2 x 4021  | 120l/h    |
| MINI 3 | 3 x 4021  | 180l/h    |

WERO Mini -2

WERO mini dimensions 760mm H x 620 W x 570 D